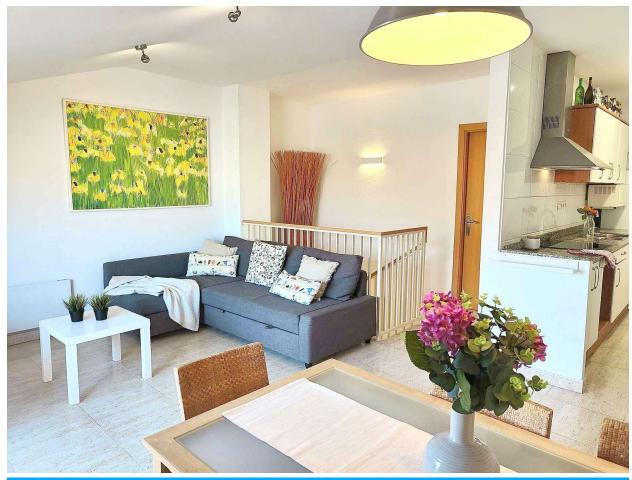

## Apartment very close to the sea

Duplex apartment located on the second line of the sea in the center of Sant Antoni. 3rd floor with lift. On walking into the apartment, the hall, 1 double bedroom suite with fitted wardrobe, a bathroom with shower, 1 single bedroom and a second bathroom with bathtub. The upper floor is distributed on a double bedroom, open kitchen, living-dining room and exit to a terrace of about 4m2. Aluminium and double-glazed windows.