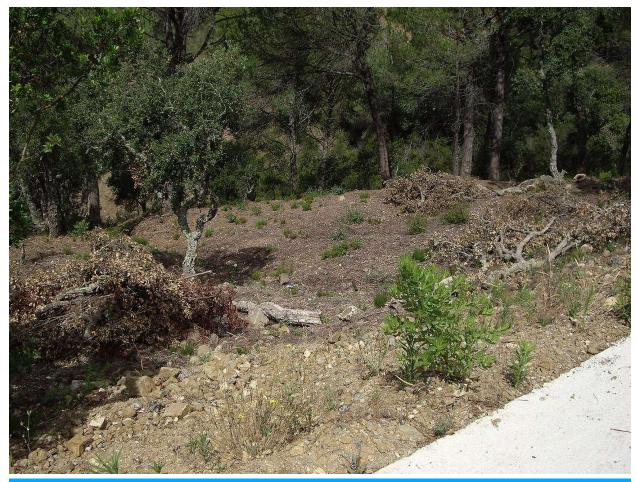

## **Beautiful plot with east orientation**

Plot for sale on the Costa Brava. Plot that offers many possibilities, the incline is very gentle and has mountain views. All services at the foot of the plot. VAT included in the price Surface: 709m2 Inclination: soft Orientation: east Maximum occupancy: 30% sup. Buildable area: 0.4m2 / m2 Construction height: Ground floor + floor