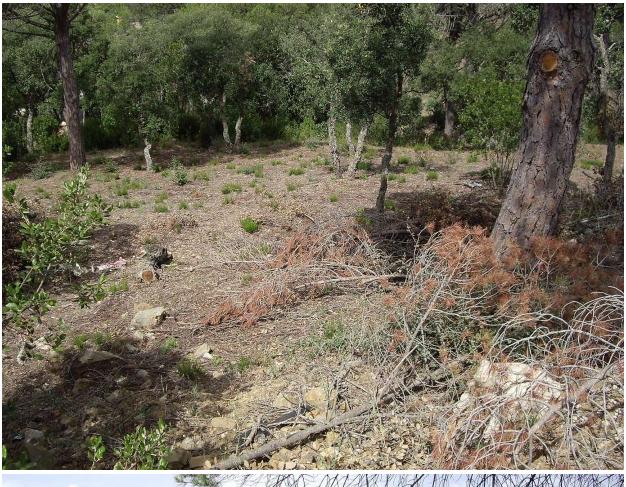

## **Beautiful plot with east orientation**

Plot for sale on the Costa Brava. Plot that offers many possibilities, the incline is very gentle and has mountain views. All services at the foot of the plot. VAT included in the price Surface: 709m2 Inclination: soft Orientation: east Maximum occupancy: 30% sup. Buildable area: 0.4m2 / m2 Construction height: Ground floor + floor