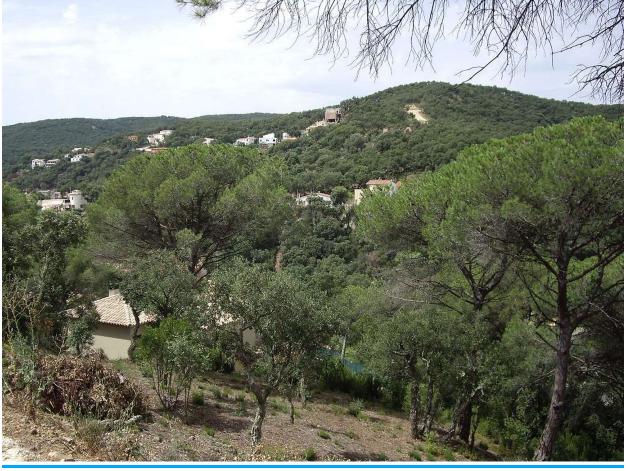

## **Beautiful plot with east orientation**

Plot for sale on the Costa Brava. Plot that offers many possibilities, the incline is very gentle and has mountain views. All services at the foot of the plot. VAT included in the price Surface: 709m2 Inclination: soft Orientation: east Maximum occupancy: 30% sup. Buildable area: 0.4m2 / m2 Construction height: Ground floor + floor