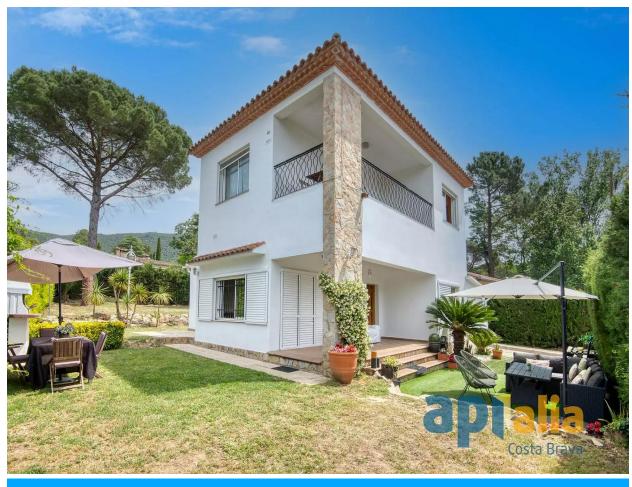

Fantastic house in the exclusive Bell Lloch II development. This property spans two floors with an excellent layout:

On the ground floor, you'll enjoy a spacious living-dining room with an open-plan American-style kitchen, known for its brightness and spaciousness. Additionally, there are two double bedrooms, a full bathroom, and a laundry area.

Upstairs, another cozy living room with direct access to a terrace awaits you, along with an impressive suite featuring its own full bathroom.

The house is equipped with diesel heating and aluminum carpentry, ensuring comfort and energy efficiency. The practically flat, fully fenced garden provides an ideal space for outdoor enjoyment. It also includes a garage for one car.

In impeccable condition, this property is very sunny and easy to maintain, perfect for enjoying exceptional quality of life.

APIALIA PRODUCT. PURCHASE COSTS NOT INCLUDED: ITP + Notary + Registry.

Price: **450.000 €** 