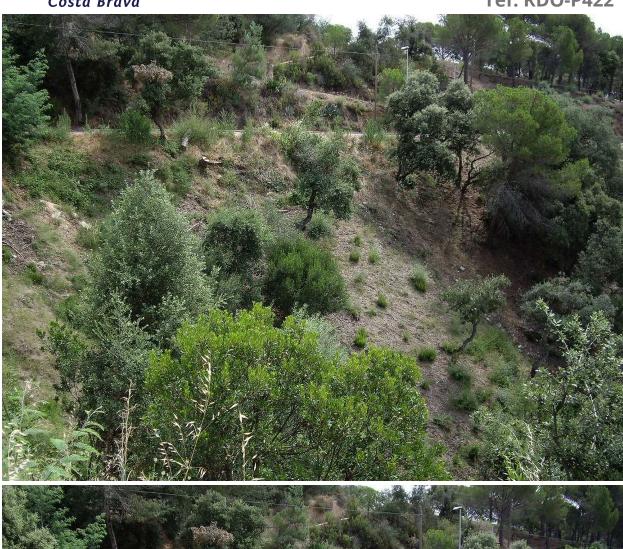

## **Economic price plot**

EXCLUSIVE APIALIA COSTA BRAVA.-This 1,034 square meter plot with south orientation and panoramic views of the Gavarres features a pronounced topography, making it ideal for the construction of a multi-level house. The uniqueness of this plot requires adaptation to the slope of the land, allowing for the creation of innovative architectural solutions and a unique design. The key is to cleverly leverage the uneven terrain without compromising the pursuit of aesthetic and functional solutions. Additionally, all essential services are within walking distance of the plot, ensuring convenience and accessibility. Notary, registration and applicable taxes (ITP or VAT + AJD) and other expenses inherent to the sale or rental are not included in the price.

Transaction: Sale Category: Plot Situation: Baix Empordà Surface area: 1.034 m<sup>2</sup>

Price: **57.000 €** 

IMISA Costa Brava Tel. +34 972 65 04 46 https://www.imisacostabrava.com

Av. del Vescomtat de Cabanyes 1, - caseta 100 17251 Calonge Girona, Espanya