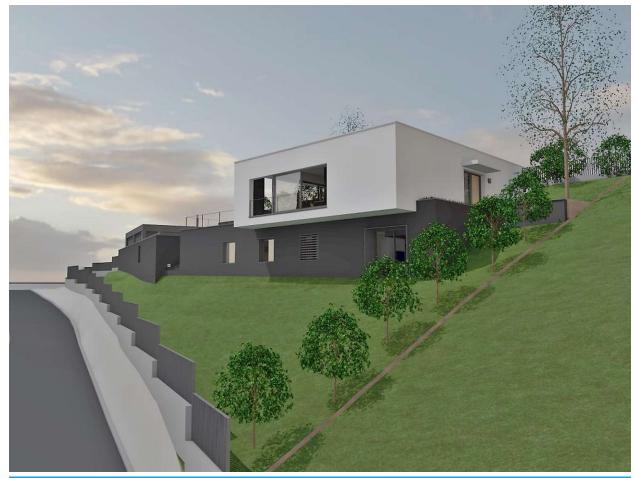

## Plot with fantastic sea views + project to build a detached house

Plot of 814m2 for sale, the price includes the project of an isolated detached house made by the firm of SOTOMAYOR ARQUITECTOS of Barcelona. It is a magnificent detached house of modern style. Excellent location and oriented to enjoy the sun and fantastic sea views. Its 250m2 are distributed in 2 double bedrooms, 1 suite, 2 bathrooms, kitchen and living room that open to the outside through large windows. Nice covered porch, large terrace and pool make up the outdoor area.